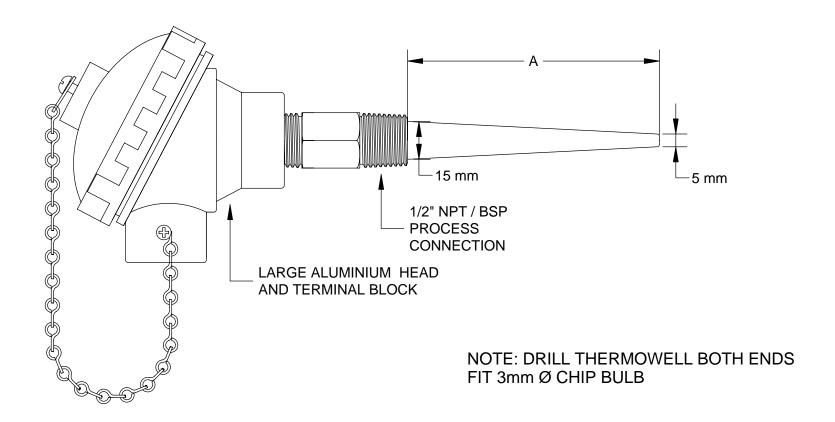

## SURFACE FAST RESPONSE RTD

**CLASS A** RTD PT100 SENSOR LARGE ALUMINIUM HEAD SPECIAL MACHINED TAPERED STEM